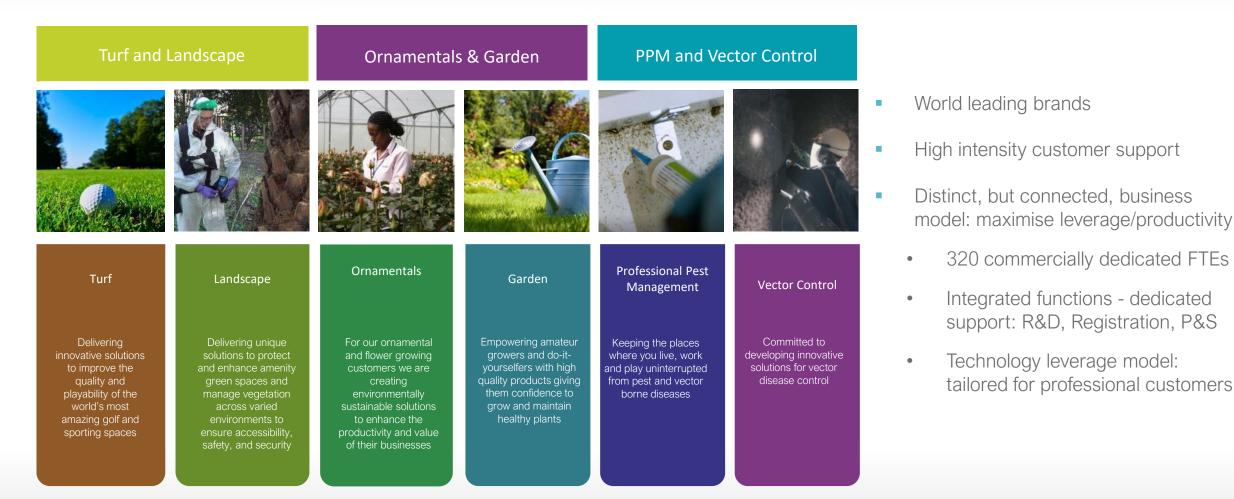

## Syngenta Professional Solutions

Focus on three business units delivering global sales of \$550m (2021)